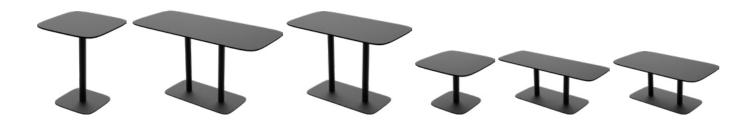

### Multifunctional table series

Design: Karl Kukk

The Aide table is an indispensable backdrop, designed to complement room layouts and core furniture. The multi-functional table series comprises variations that are tall, low, slender, sturdy, spacious, compact, and offer a combination of features, totalling 6 different versions.

### Versions

Availabe in 2 different heights and 3 different sizes

# DIMENSIONS

### Cafeteria or work tables

## Sofa tables

All dimensions provided in centimetres.