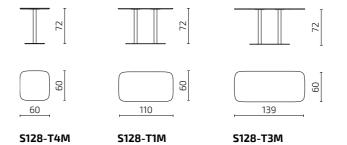

# DIMENSIONS

### Cafeteria or work tables

## PRICE LIST

Currency: € (VAT excl.)

| PRODUCT NAME                             | CODE     | PRICE |
|------------------------------------------|----------|-------|
| AIDE cafeteria/work table (60x60x72 cm)  | S128-T4M | 514   |
| AIDE cafeteria/work table (110x60x72 cm) | S128-T1M | 718   |
| AIDE cafeteria/work table (139x60x72 cm) | S128-T3M | 728   |
| AIDE sofa table<br>(60x60x42 cm)         | S128-T4S | 506   |
| AIDE sofa table<br>(110x60x42 cm)        | S128-T1S | 707   |
| AIDE sofa table<br>(122x44x42 cm)        | S128-T3S | 707   |