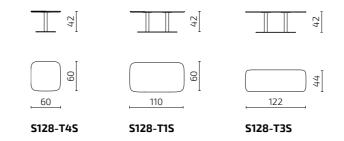

# DIMENSIONS

## Sofa tables

All dimensions provided in centimetres.

## PRICE LIST

Currency: € (VAT excl.)

| PRODUCT NAME                             | CODE     | PRICE |
|------------------------------------------|----------|-------|
| AIDE cafeteria/work table (60x60x72 cm)  | S128-T4M | 514   |
| AIDE cafeteria/work table (110x60x72 cm) | S128-T1M | 718   |
| AIDE cafeteria/work table (139x60x72 cm) | S128-T3M | 728   |
| AIDE sofa table<br>(60x60x42 cm)         | S128-T4S | 506   |
| AIDE sofa table<br>(110x60x42 cm)        | S128-T1S | 707   |
| AIDE sofa table<br>(122x44x42 cm)        | S128-T3S | 707   |