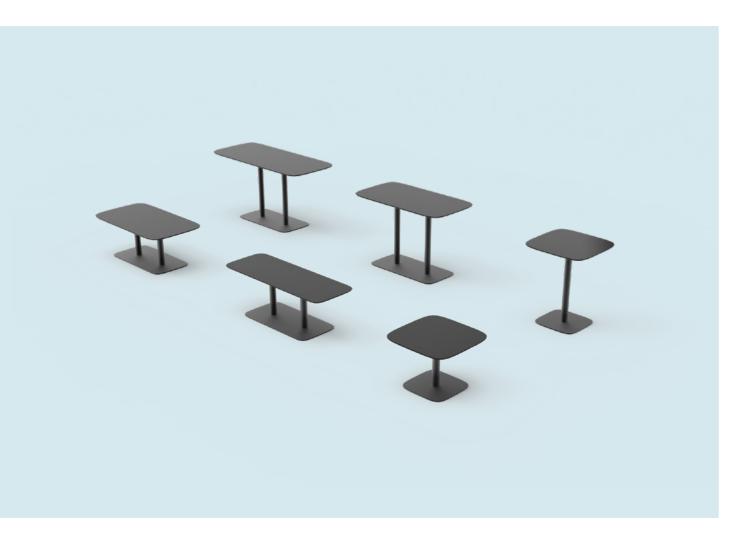

### Multifunctional table series

Design: Karl Kukk

The Aide table is an indispensable backdrop, designed to complement room layouts and core furniture. The multi-functional table series comprises variations that are tall, low, slender, sturdy, spacious, compact, and offer a combination of features, totalling 6 different versions.

### Versions

Availabe in 2 different heights and 3 different sizes

### Cafeteria or work tables

## Sofa tables

All dimensions provided in centimetres.