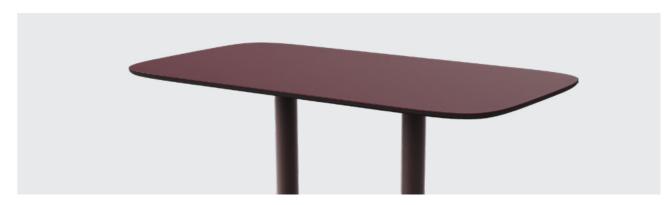

### Multifunctional table series

Design: Karl Kukk

The Aide table is an indispensable backdrop, designed to complement room layouts and core furniture. The multi-functional table series comprises variations that are tall, low, slender, sturdy, spacious, compact, and offer a combination of features, totalling 6 different versions.

With its timeless and refined appearance, Aide blends into any interior, while maintaining an understated presence, allowing other furniture pieces to take the spotlight. Aide focuses on function adapting to various environments – it can be a coffee table in the lounge area, a dining table in cafes and canteens, or a desk in the work zone. Finding the perfect solution is easy, as Aide can be integrated with the entire Intuit soft furniture range.

### Tabletop

Matt high-pressure laminate

#### Legs

Powder-coated metal