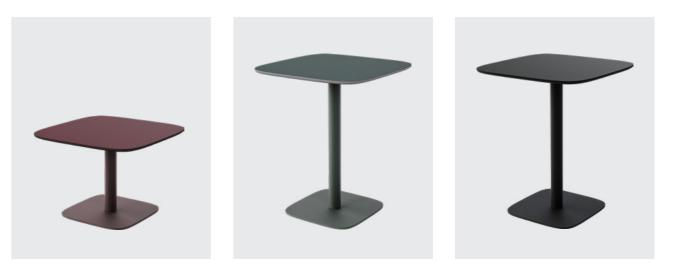

### Tabletop

### High-pressure laminate

| Alpine White Egger W1100 PM |  |
|-----------------------------|--|
| Soft Black Egger U899 PM    |  |
| Stone Green Egger U665 PM   |  |
| Garnet Red Egger U399 PM    |  |