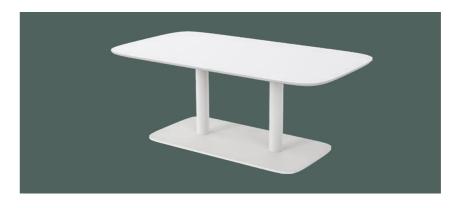

### Multifunctional table series

Design: Karl Kukk

The Aide table is an indispensable backdrop, designed to complement room layouts and core furniture. The multi-functional table series comprises variations that are tall, low, slender, sturdy, spacious, compact, and offer a combination of features, totalling 6 different versions.

## Sofa tables

All dimensions provided in centimetres.