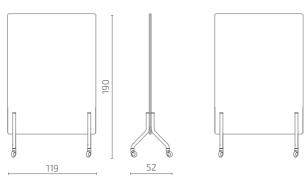

om divider

Design: Lauri Visnapuu

Shape your world the way you want it. Use this mobile room divider to create a separate space in an open office exactly where you need it. Equipped with 360-degree rotating wheels, it moves easily to the work rhythm of your team.

Silent Note belongs to the Note product family and comes covered with fabric on both sides, offering unlimited possibilities for its unique design. To increase the sound absorbing properties, we recommend using an acoustic felt as a cover.







Minimize workplace noise Divide your office on the go

Wheel the room divider around for creative collaboration

## PRODUCT INFORMATION

Warranty

5 years

#### Legs

360° rotating and lockable castors

**Sustainability** Based on principles of the circular economy





## DIMENSIONS



S124-WH190

All dimensions provided in centimetres.

### PRICE LIST

| PRODUCT NAME        | CODE       | COM/<br>PWF* | FABRIC<br>CONS. | FABRIC 1 | FABRIC 2 | FABRIC 3 | FABRIC 4 | FABRIC 5 |
|---------------------|------------|--------------|-----------------|----------|----------|----------|----------|----------|
| SILENT NOTE divider | S124-WH190 | 1175         | 3,45            | 1206     | 1312     | 1428     | 1583     | 1737     |

\* Customer's Own Material / Price Without Fabric

## STANDARD MATERIALS

#### Panel

MDF, upholstered with batting and covered with acoustic felt on request

#### Legs

Powder-coated metal

#### Fabric upholstery

The cover fabric is not removable Choose any fabric from **Intuit Standard Fabric Collection** 

#### Additional information

As part of a