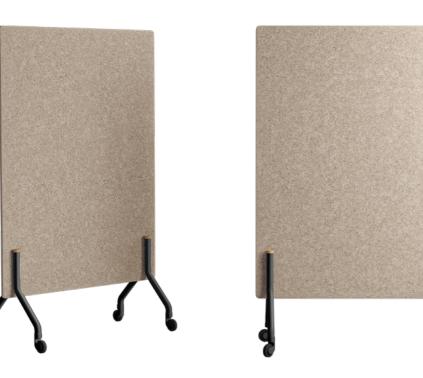

## Mobile room divider

Design: Lauri Visnapuu

Shape your world the way you want it. Use this mobile room divider to create a separate space in an open office exactly where you need it. Equipped with 360-degree rotating wheels, it moves easily to the work rhythm of your team.

Silent Note belongs to the Note product family and comes covered with fabric on both sides, offering unlimited possibilities for its unique design. To increase the sound absorbing properties, we recommend using an acoustic felt as a cover.

Minimize workplace noise Divide your office on the go

Wheel the room divider around for creative collaboration

#### Legs

360° rotating and lockable castors

**Sustainability** Based on principles of the circular economy