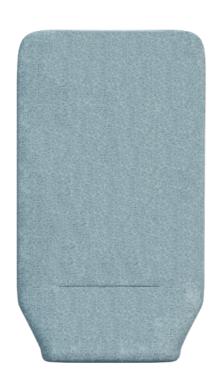

## Sound-absorbing screen

Design: Pent Talvet, Iseasi

The office of the future is agile and flexible. When you need to change the use of a space without knocking down walls, then you need Sigmund. This ingenious sound-absorbing screen can make any area feel like a private office.

Create a smaller Collaboration Zone within an open-plan space, or curate an enclosed seating area. Wherever the flow of your workplace, Sigmund can help you intuitively meet the needs of your team. Without having to don a hard hat.

Easily display information

Deal with background noise

Create a quiet corner

Divide your open space