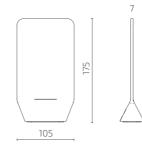

## **DIMENSIONS**

S104-WH175

All dimensions provided in centimetres.

PRICE LIST Currency: € (VAT excl.)

| PRODUCT NAME   | CODE       | COM/<br>PWF* | FABRIC<br>CONS. | FABRIC 1 | FABRIC 2 | FABRIC 3 | FABRIC 4 | FABRIC 5 |
|----------------|------------|--------------|-----------------|----------|----------|----------|----------|----------|
| SIGMUND screen | S104-WH175 | 796          | 3,8             | 830      | 947      | 1075     | 1245     | 1415     |