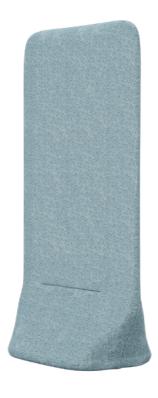

## Sound-absorbing screen

Design: Pent Talvet, Iseasi

The office of the future is agile and flexible. When you need to change the use of a space without knocking down walls, then you need Sigmund. This ingenious sound-absorbing screen can make any area feel like a private office.

Create a smaller Collaboration Zone within an open-plan space, or curate an enclosed seating area. Wherever the flow of your workplace, Sigmund can help you intuitively meet the needs of your team. Without having to don a hard hat.

Easily display information

Deal with background noise

Create a quiet corner

Divide your open space