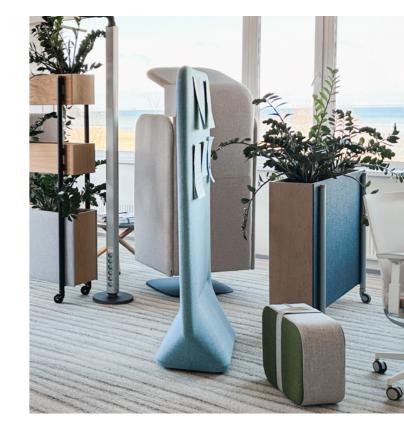

## Sound-absorbing screen

Design: Pent Talvet, Iseasi

The office of the future is agile and flexible. When you need to change the use of a space without knocking down walls, then you need Sigmund. This ingenious sound-absorbing screen can make any area feel like a private office.

Create a smaller Collaboration Zone within an open-plan space, or curate an enclosed seating area. Wherever the flow of your workplace, Sigmund can help you intuitively meet the needs of your team. Without having to don a hard hat.

Easily display information

Deal with background noise

Create a quiet corner

Divide your open space