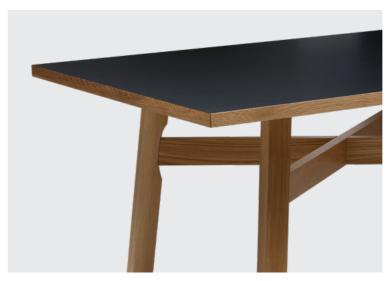

## Tabletop

High-pressure laminate with natural oak edge band

#### Leg

Solid oak

## High-pressure laminate, natural oak edge band

| Black |  |
|-------|--|
| White |  |

Other finishing options available on request.