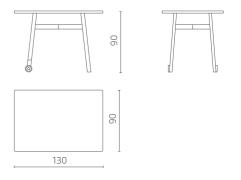

eate different configurations. Bar stool height, and always ready for when inspiration strikes, pull over the Rolf and get collaborating.





Make your office flexible

Encourage active problem-solving

Bring heads together at a moment's notice

# PRODUCT INFORMATION

## Warranty

5 years

## Legs

2 castors, Ø 10 cm

## Sustainability

Based on principles of the circular economy

## Certification







Vitronic office in Wiesbaden, Germany Photo: Sergey Melnikov

# STANDARD MATERIALS

## Tabletop

High-pressure laminate with natural oak edge band

#### Leg

Solid oak

# FINISHING OPTIONS

## Legs

## Solid oak

Natural

## Tabletop

## High-pressure laminate, natural oak edge band

| Black |  |
|-------|--|
| White |  |

Other finishing options available on request.

## **DIMENSIONS**



S109-T130

All dimensions provided in centimetres.

## PRICE LIST

Currency: € (VAT excl.)

| PRODUCT NAME      | CODE      | PRICE |
|-------------------|-----------|-------|
| ROLF mobile table | S109-T130 | 2263  |