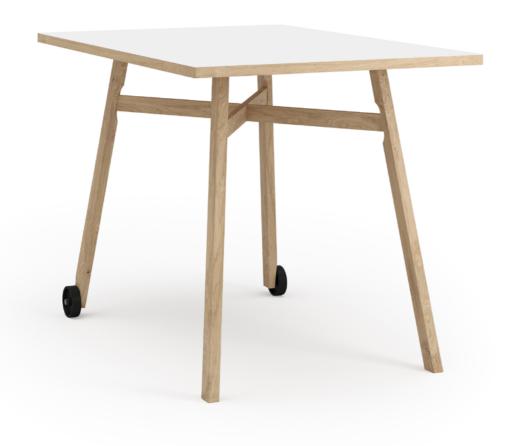

# Mobile table

Design: Iseasi

Keep your conversations agile. A table for flexible collaboration. Designed for ease of movement with its attached wheels and sturdy oak frame, with a height that makes stand-up meetings a breeze. Use these on their own, or push them together to create different configurations. Bar stool height, and always ready for when inspiration strikes, pull over the Rolf and get collaborating.

## Legs

2 castors, Ø 10 cm

## Tabletop

High-pressure laminate with natural oak edge band

#### Leg

Solid oak