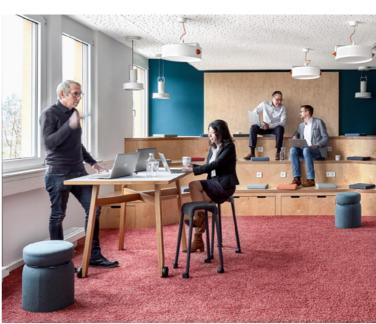

# Mobile table

Design: Iseasi

Keep your conversations agile. A table for flexible collaboration. Designed for ease of movement with its attached wheels and sturdy oak frame, with a height that makes stand-up meetings a breeze. Use these on their own, or push them together to create different configurations. Bar stool height, and always ready for when inspiration strikes, pull over the Rolf and get collaborating.

Make your office flexible

Encourage active problem-solving

Bring heads together at a moment's notice

## Certification

Vitronic office in Wiesbaden, Germany Photo: Sergey Melnikov