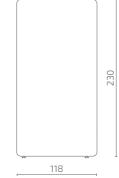

# **DIMENSIONS**

## Phonebooth

S122-B00TH1

All dimensions provided in centimetres.