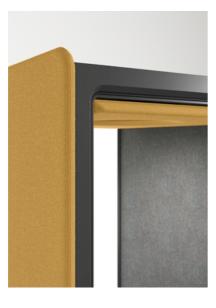

### Structure

High-quality plywood, painted black

#### Outside

Soft upholstered panels covered with any felt fabric

#### ısıde

Ceiling and wall panels covered with certified acoustic and fire-retardant felt and fabric

### Glass door and back wall

442 laminated and tempered clear glass with sound control PVB interlayer