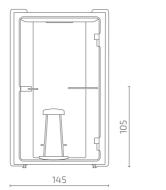

# **DIMENSIONS**

## Phonebooth

S122-B00TH1

All dimensions provided in centimetres.