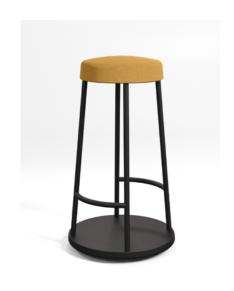

#### Accessories

Bar height perch, 360° swivel and rocking

## Bar height perch

Durable HR-foam, fabric; powder-coated matt metal legs; tilting base

# Bar height perch

S122-BFL1