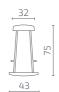

ntuit Standard felt selection

### **Additional information**

As part of after-sales service we offer the change of cover fabric and all other components if needed

Utilitas Wind office in Tallinn, Estonia. Photo: Märt Lillesiim





# **INSIDE COVER MATERIALS**

Walls

Pressed felt

Dark Grey

Other finishing options available on request.

# **ELECTRICAL OUTLET**



220V + USB A & C + Dimmer



220V + USB A & C + Dimmer

Color: Anthracite Matt

Color: Anthracite Matt

Available options EU, FR

Available options UK

Gira

Floor

Grey

Jung LS

Jung LS

Carpet tile

Color: Anthracite Matt

Available options DK

Other electrical outlet combinations available on request.







# **DIMENSIONS**

## Phonebooth









S122-B00TH1

All dimensions provided in centimetres.

# Bar height perch



S122-BFL1

# More Space

Booth's trapezoid shape is especially designed to feel spacious. It enables you to choose different positions. Its wide glass panels help you feel part of your wider surroundings, without being disturbed by them. And make the whole booth full of light. You can swing and turn on your chair, adapting your setup to whatever you need to work on.

# Utilitas Wind office in Tallinn, Estonia. Photo: Märt Lillesiim



# PRICE LIST

Currency: € (VAT excl.)

| PRODUCT NAME     | CODE        | FABRIC 2 |
|------------------|-------------|----------|
| BOOTH phonebooth | S122-B00TH1 | 11570    |
| BOOTH perch      | S122-BFL1   | 635      |