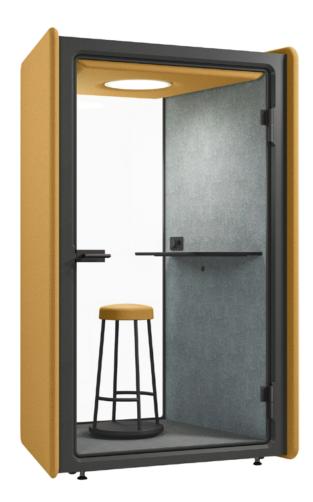

# Phonebooth

Design: Iseasi

You need to make a call. But you'd rather the whole office didn't listen in. Booth provides a quiet oasis, so you can focus on your conversation, without distractions.

We saw an opportunity to make the basic phone booth a much more pleasant place to be. If you've spent time in cramped and claustrophobic phone booths before, you'll marvel at how Booth opens up the space. You can be part of the open-plan space, while still having access to the focus and privacy you need at various points of your day. And its rocking and rotating seat gives you room to move, without banging your elbows on the walls every 5 seconds.

Booth harnesses technology and design to provide an intuitive space for your special task. With sound absorbing upholstery and acoustic panels, Booth dampens noise from every direction. Its motion sensor fresh air ventilation system and adjustable LED lighting help you create exactly the environment you work well in. While its wheels mean you can relocate it to anywhere in your office.

#### Accessories

Bar height perch, 360° swivel and rocking

### **Electrical outlet**

Intergrated electrical outlet