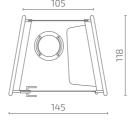

# **DIMENSIONS**

## Phonebooth

S122-B00TH1

All dimensions provided in centimetres.