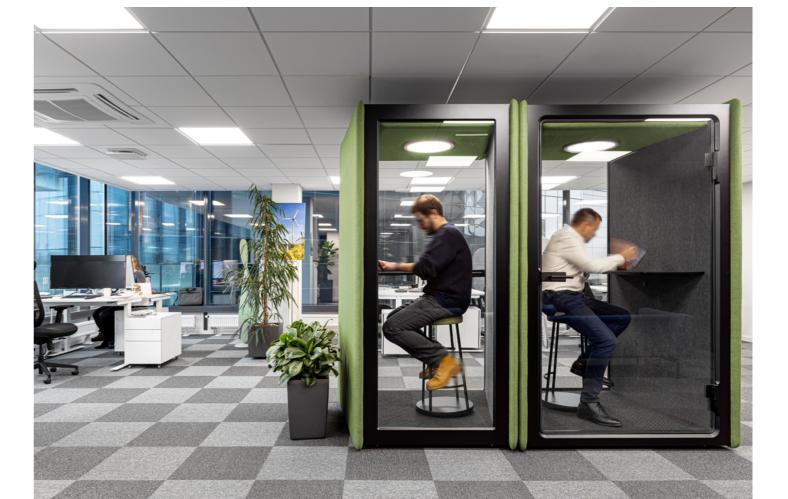

### **Additional information**

As part of after-sales service we offer the change of cover fabric and all other components if needed

Utilitas Wind office in Tallinn, Estonia. Photo: Märt Lillesiim

# Utilitas Wind office in Tallinn, Estonia. Photo: Märt Lillesiim

# More Space

Booth's trapezoid shape is especially designed to feel spacious. It enables you to choose different positions. Its wide glass panels help you feel part of your wider surroundings, without being disturbed by them. And make the whole booth full of light. You can swing and turn on your chair, adapting your setup to whatever you need to work on.