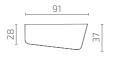

matt metal legs; tilting base

## Fabric upholstery

Choose any felt from Intuit Standard felt selection

### **Additional information**

As part of after-sales service we offer the change of cover fabric and all other components if needed

Utilitas Wind office in Tallinn, Estonia. Photo: Märt Lillesiim





# **INSIDE COVER MATERIALS**

Walls

Pressed felt

Dark Grey

Other finishing options available on request.

# **ELECTRICAL OUTLET**



220V + USB A & C + Dimmer



220V + USB A & C + Dimmer

Color: Anthracite Matt

Color: Anthracite Matt

Available options EU, FR

Available options UK

Gira

Floor

Grey

Jung LS

Jung LS

Carpet tile

Color: Anthracite Matt

Available options DK

Other electrical outlet combinations available on request.







# **DIMENSIONS**

## Phonebooth









S122-B00TH1

All dimensions provided in centimetres.

# Bar height perch



S122-BFL1

# More Space

Booth's trapezoid shape is especially designed to feel spacious. It enables you to choose different positions. Its wide glass panels help you feel part of your wider surroundings, without being disturbed by them. And make the whole booth full of light. You can swing and turn on your chair, adapting your setup to whatever you need to work on.

# Utilitas Wind office in Tallinn, Estonia. Photo: Märt Lillesiim



# PRICE LIST

Currency: € (VAT excl.)

| PRODUCT NAME     | CODE        | FABRIC 2 |
|------------------|-------------|----------|
| BOOTH phonebooth | S122-B00TH1 | 11570    |
| BOOTH perch      | S122-BFL1   | 635      |