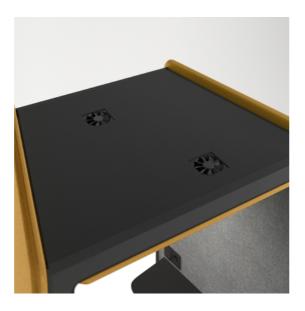

# Integrated ventilation

Airflow rate: when occupied 40 l/s; stand-by mode, after 5 mins no occupancy 27 l/s

### **Electrical outlet**

Intergrated electrical outlet

# **ELECTRICAL OUTLET**

220V + USB A & C + Dimmer

220V + USB A & C + Dimmer

Color: Anthracite Matt

Color: Anthracite Matt

Available options EU, FR

Available options UK

Gira