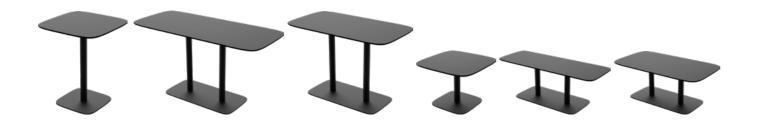

### Multifunctional table series

Design: Karl Kukk

The Aide table is an indispensable backdrop, designed to complement room layouts and core furniture. The multi-functional table series comprises variations that are tall, low, slender, sturdy, spacious, compact, and offer a combination of features, totalling 6 different versions.

### Versions

Availabe in 2 different heights and 3 different sizes

### Cafeteria or work tables

## Sofa tables

All dimensions provided in centimetres.