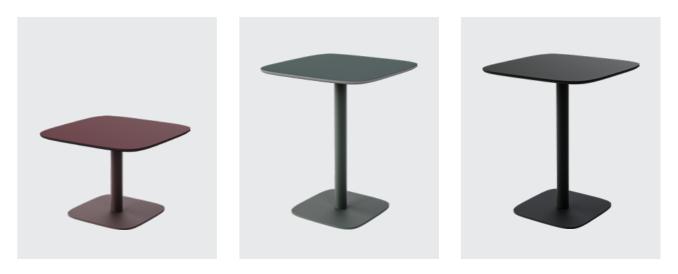

### Tabletop

### High-pressure laminate

| Alpine White Egger W1100 PM |  |
|-----------------------------|--|
| Soft Black Egger U899 PM    |  |
| Stone Green Egger U665 PM   |  |
| Garnet Red Egger U399 PM    |  |