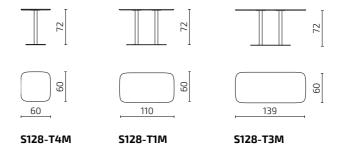

### Cafeteria or work tables

## Sofa tables

All dimensions provided in centimetres.

## PRICE LIST

Currency: € (VAT excl.)

| PRODUCT NAME                             | CODE     | PRICE |
|------------------------------------------|----------|-------|
| AIDE cafeteria/work table (60x60x72 cm)  | S128-T4M | 514   |
| AIDE cafeteria/work table (110x60x72 cm) | S128-T1M | 718   |
| AIDE cafeteria/work table (139x60x72 cm) | S128-T3M | 728   |
| AIDE sofa table<br>(60x60x42 cm)         | S128-T4S | 506   |
| AIDE sofa table<br>(110x60x42 cm)        | S128-T1S | 707   |
| AIDE sofa table<br>(122x44x42 cm)        | S128-T3S | 707   |