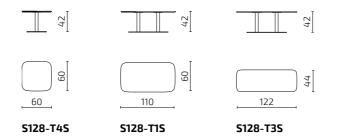

### Cafeteria or work tables

## Sofa tables

All dimensions provided in centimetres.

## PRICE LIST

Currency: € (VAT excl.)

| PRODUCT NAME                             | CODE     | PRICE |
|------------------------------------------|----------|-------|
| AIDE cafeteria/work table (60x60x72 cm)  | S128-T4M | 514   |
| AIDE cafeteria/work table (110x60x72 cm) | S128-T1M | 718   |
| AIDE cafeteria/work table (139x60x72 cm) | S128-T3M | 728   |
| AIDE sofa table<br>(60x60x42 cm)         | S128-T4S | 506   |
| AIDE sofa table<br>(110x60x42 cm)        | S128-T1S | 707   |
| AIDE sofa table<br>(122x44x42 cm)        | S128-T3S | 707   |