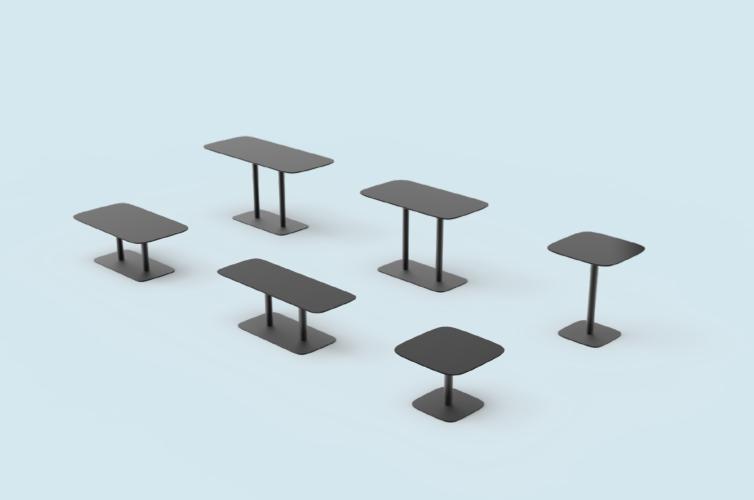

### Multifunctional table series

Design: Karl Kukk

The Aide table is an indispensable backdrop, designed to complement room layouts and core furniture. The multi-functional table series comprises variations that are tall, low, slender, sturdy, spacious, compact, and offer a combination of features, totalling 6 different versions.

### Versions

Availabe in 2 different heights and 3 different sizes

### Cafeteria or work tables

## Sofa tables

All dimensions provided in centimetres.