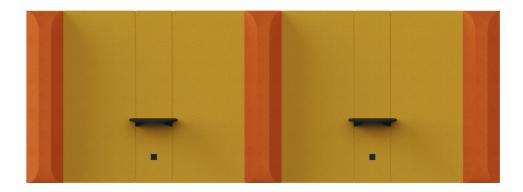

Hover is brilliantly space-saving and fits perfectly in places where you might need to stand, such as at the airport, in a corridor, or behind a meeting room door. Placed in the office kitchen or in an in-between space, it provides a convenient spot for exchanging ideas with a colleague on the go. Hover is available as a module in four different sizes. By adding a coffee table and a power socket, you can even get work done while leaning. Quickly installable and featuring easily replaceable fabric, Hover also offers noisedampening properties thanks to its foam and perforated inner panel. Hover is designed for disassembly fully embracing the principles of circular design.

## **PRODUCT INFORMATION**

**Versions** Available in 4 different modules

**Accessories** Tables to add functionality to the seating area

**Warranty** 5 years

**Sustainability** Embraces the principles of circular design

# EXAMPLE COMBINATIONS