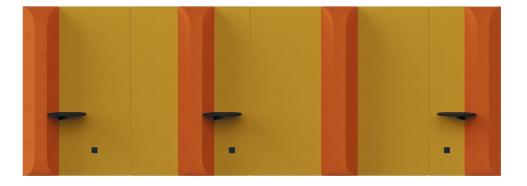

Hover is brilliantly space-saving and fits perfectly in places where you might need to stand, such as at the airport, in a corridor, or behind a meeting room door. Placed in the office kitchen or in an in-between space, it provides a convenient spot for exchanging ideas with a colleague on the go. Hover is available as a module in four different sizes. By adding a coffee table and a power socket, you can even get work done while leaning. Quickly installable and featuring easily replaceable fabric, Hover also offers noisedampening properties thanks to its foam and perforated inner panel. Hover is designed for disassembly fully embracing the principles of circular design.

## **PRODUCT INFORMATION**

**Versions** Available in 4 different modules

**Accessories** Tables to add functionality to the seating area

**Warranty** 5 years

**Sustainability** Embraces the principles of circular design

# EXAMPLE COMBINATIONS