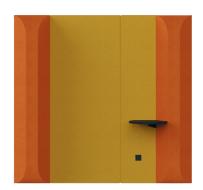

# Hover

Leaning wall

Design: Karl Kukk

# Lean in and make waiting better

Sometimes, there's not enough space for a comfortable sofa, but you still want to make waiting comfortable. The day is saved by the soft leaning wall Hover, which you can lean on to pass the time alone or chatting with a companion.

Hover is brilliantly space-saving and fits perfectly in places where you might need to stand, such as at the airport, in a corridor, or behind a meeting room door. Placed in the office kitchen or in an in-between space, it provides a convenient spot for exchanging ideas with a colleague on the go. Hover is available as a module in four different sizes. By adding a coffee table and a power socket, you can even get work done while leaning. Quickly installable and featuring easily replaceable fabric, Hover also offers noisedampening properties thanks to its foam and perforated inner panel. Hover is designed for disassembly fully embracing the principles of circular design.