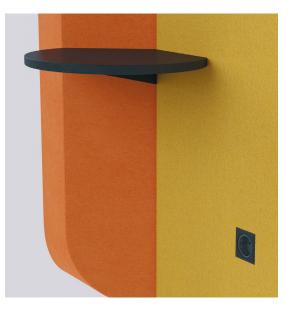

Hover is brilliantly space-saving and fits perfectly in places where you might need to stand, such as at the airport, in a corridor, or behind a meeting room door. Placed in the office kitchen or in an in-between space, it provides a convenient spot for exchanging ideas with a colleague on the go. Hover is available as a module in four different sizes. By adding a coffee table and a power socket, you can even get work done while leaning. Quickly installable and featuring easily replaceable fabric, Hover also offers noisedampening properties thanks to its foam and perforated inner panel. Hover is designed for disassembly fully embracing the principles of circular design.

# MATERIALS

**Mounting** Metal profiles, button-fix

**Frame** Solid wood slats, perforated MDF-plate

**Upholstery** Durable and fire resistant HR-foam

Accessories Tables: Valchromat MDF top

Additional information The cover fabric is removable

#### Berker

- Integro Flow Frame, 1-Gang, Anthracite Matt
- 220V socket, Anthracite Matt
- USB A & C Charging Socket, Anthracite Matt

Available options DK, EU, FR, UK