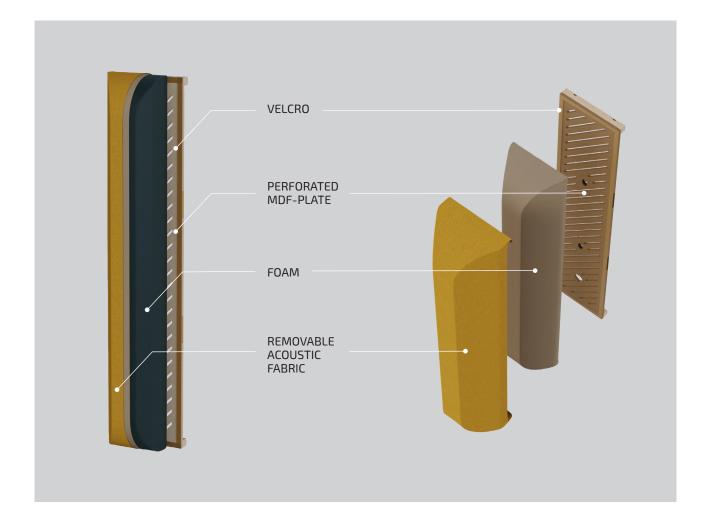

# MATERIALS

**Mounting** Metal profiles, button-fix

**Frame** Solid wood slats, perforated MDF-plate

**Upholstery** Durable and fire resistant HR-foam

Accessories Tables: Valchromat MDF top

Additional information The cover fabric is removable

# CIRCULAR DESIGN

Designed for disassembly fully embracing the principles of circular design.