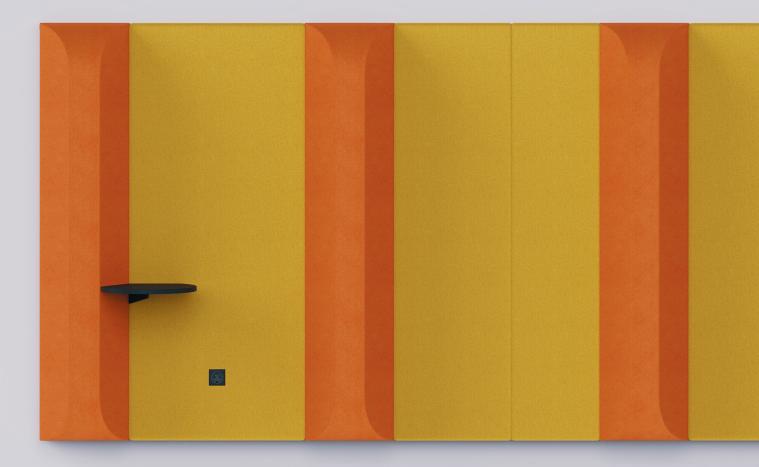

Hover is brilliantly space-saving and fits perfectly in places where you might need to stand, such as at the airport, in a corridor, or behind a meeting room door. Placed in the office kitchen or in an in-between space, it provides a convenient spot for exchanging ideas with a colleague on the go. Hover is available as a module in four different sizes. By adding a coffee table and a power socket, you can even get work done while leaning. Quickly installable and featuring easily replaceable fabric, Hover also offers noisedampening properties thanks to its foam and perforated inner panel. Hover is designed for disassembly fully embracing the principles of circular design.

## **PRODUCT INFORMATION**

**Versions** Available in 4 different modules

**Accessories** Tables to add functionality to the seating area

**Warranty** 5 years

**Sustainability** Embraces the principles of circular design

# MATERIALS

**Mounting** Metal profiles, button-fix

**Frame** Solid wood slats, perforated MDF-plate

**Upholstery** Durable and fire resistant HR-foam

Accessories Tables: Valchromat MDF top

Additional information The cover fabric is removable