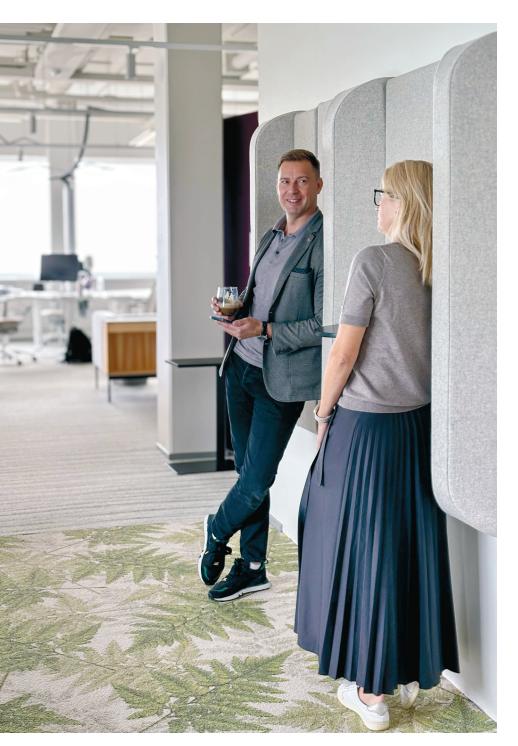

# Lean in and make waiting better

Sometimes, there's not enough space for a comfortable sofa, but you still want to make waiting comfortable. The day is saved by the soft leaning wall Hover, which you can lean on to pass the time alone or chatting with a companion.

Hover is brilliantly space-saving and fits perfectly in places where you might need to stand, such as at the airport, in a corridor, or behind a meeting room door. Placed in the office kitchen or in an in-between space, it provides a convenient spot for exchanging ideas with a colleague on the go. Hover is available as a module in four different sizes. By adding a coffee table and a power socket, you can even get work done while leaning. Quickly installable and featuring easily replaceable fabric, Hover also offers noisedampening properties thanks to its foam and perforated inner panel. Hover is designed for disassembly fully embracing the principles of circular design.

# Suitable for the Welcome and Social zones, because it:

- helps make waiting more comfortable
- saves space, adding cosiness to the milieu
- enables to have quick conversations