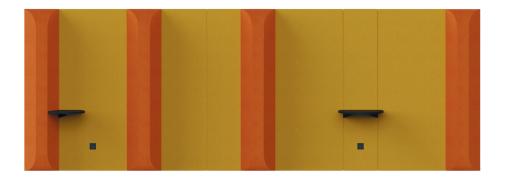

Hover is brilliantly space-saving and fits perfectly in places where you might need to stand, such as at the airport, in a corridor, or behind a meeting room door. Placed in the office kitchen or in an in-between space, it provides a convenient spot for exchanging ideas with a colleague on the go. Hover is available as a module in four different sizes. By adding a coffee table and a power socket, you can even get work done while leaning. Quickly installable and featuring easily replaceable fabric, Hover also offers noisedampening properties thanks to its foam and perforated inner panel. Hover is designed for disassembly fully embracing the principles of circular design.

## **PRODUCT INFORMATION**

**Versions** Available in 4 different modules

**Accessories** Tables to add functionality to the seating area

**Warranty** 5 years

**Sustainability** Embraces the principles of circular design

# EXAMPLE COMBINATIONS