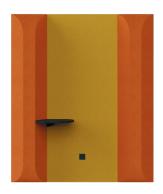

# Hover

Leaning wall

Design: Karl Kukk

# Lean in and make waiting better

Sometimes, there's not enough space for a comfortable sofa, but you still want to make waiting comfortable. The day is saved by the soft leaning wall Hover, which you can lean on to pass the time alone or chatting with a companion.

Hover is brilliantly space-saving and fits perfectly in places where you might need to stand, such as at the airport, in a corridor, or behind a meeting room door. Placed in the office kitchen or in an in-between space, it provides a convenient spot for exchanging ideas with a colleague on the go. Hover is available as a module in four different sizes. By adding a coffee table and a power socket, you can even get work done while leaning. Quickly installable and featuring easily replaceable fabric, Hover also offers noisedampening properties thanks to its foam and perforated inner panel. Hover is designed for disassembly fully embracing the principles of circular design.