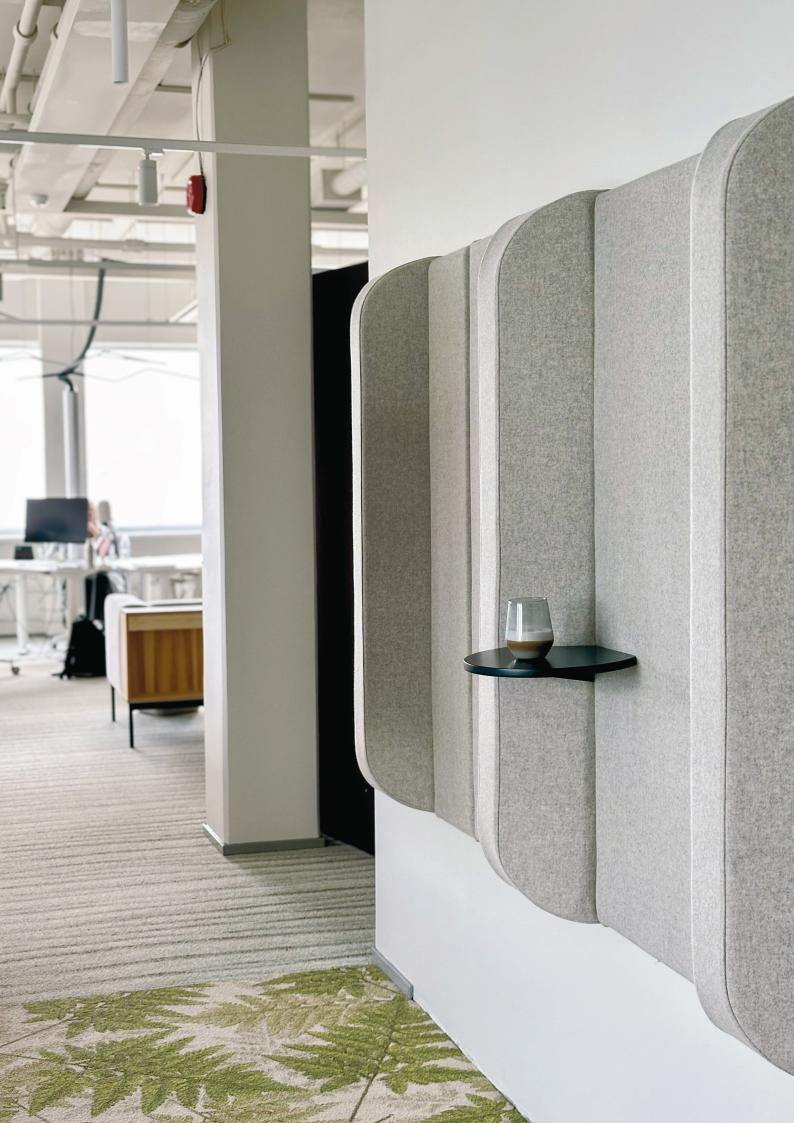

# Lean in and make waiting better

Sometimes, there's not enough space for a comfortable sofa, but you still want to make waiting comfortable. The day is saved by the soft leaning wall Hover, which you can lean on to pass the time alone or chatting with a companion.

Hover is brilliantly space-saving and fits perfectly in places where you might need to stand, such as at the airport, in a corridor, or behind a meeting room door. Placed in the office kitchen or in an in-between space, it provides a convenient spot for exchanging ideas with a colleague on the go. Hover is available as a module in four different sizes. By adding a coffee table and a power socket, you can even get work done while leaning. Quickly installable and featuring easily replaceable fabric, Hover also offers noisedampening properties thanks to its foam and perforated inner panel. Hover is designed for disassembly fully embracing the principles of circular design.

# Suitable for the Welcome and Social zones, because it:

- helps make waiting more comfortable
- saves space, adding cosiness to the milieu
- enables to have quick conversations