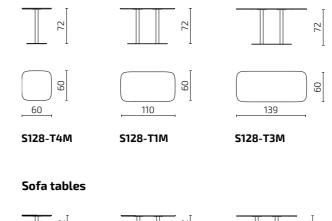

#### DIMENSIONS

#### Cafeteria or work tables

All dimensions provided in centimetres.

#### PRICE LIST

Currency: € (VAT excl.)

| PRODUCT NAME                                | CODE     | PRICE |
|---------------------------------------------|----------|-------|
| AIDE cafeteria/work table<br>(60x60x72 cm)  | S128-T4M | 514   |
| AIDE cafeteria/work table<br>(110x60x72 cm) | S128-T1M | 718   |
| AIDE cafeteria/work table<br>(139x60x72 cm) | S128-T3M | 728   |
| AIDE sofa table<br>(60x60x42 cm)            | S128-T4S | 506   |
| AIDE sofa table<br>(110x60x42 cm)           | S128-T1S | 707   |
| AIDE sofa table<br>(122x44x42 cm)           | S128-T3S | 707   |