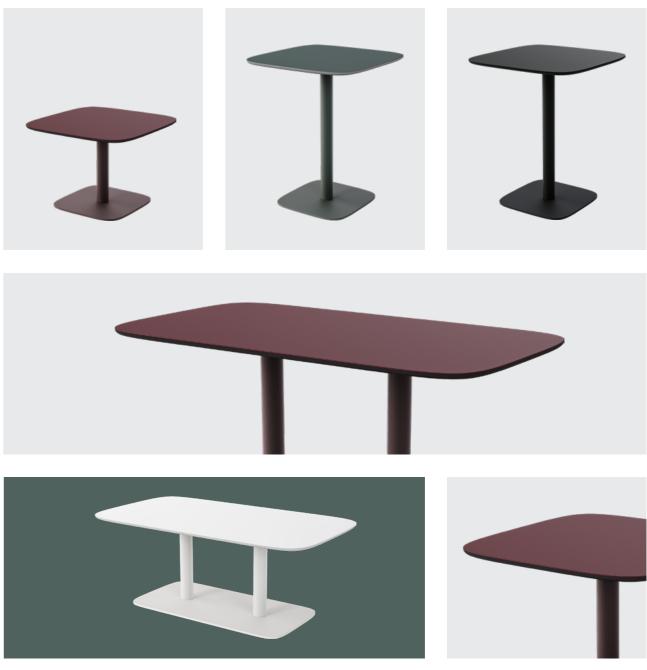

#### Multifunctional table series

Design: Karl Kukk

The Aide table is an indispensable backdrop, designed to complement room layouts and core furniture. The multi-functional table series comprises variations that are tall, low, slender, sturdy, spacious, compact, and offer a combination of features, totalling 6 different versions.

With its timeless and refined appearance, Aide blends into any interior, while maintaining an understated presence, allowing other furniture pieces to take the spotlight. Aide focuses on function adapting to various environments - it can be a coffee table in the lounge area, a dining table in cafes and canteens, or a desk in the work zone. Finding the perfect solution is easy, as Aide can be integrated with the entire Intuit soft furniture range.

#### Versions

Availabe in 2 different heights and 3 different sizes

Warranty 5 years

Sustainability Based on principles of the circular economy

Certification

Welcome Zone

Collaboration Zone

**Concentration Zone** 

#### Tabletop

Matt high-pressure laminate

Legs Powder-coated metal

#### Tabletop

| High-pressure laminate      |  |
|-----------------------------|--|
| Alpine White Egger W1100 PM |  |
| Soft Black Egger U899 PM    |  |
| Stone Green Egger U665 PM   |  |
| Garnet Red Egger U399 PM    |  |

#### Powder-coated metal

| Signal White RAL 9003   |  |
|-------------------------|--|
| Jet Black RAL 9005      |  |
| Tarpaulin Grey RAL 7010 |  |
| Black Red RAL 3007      |  |

#### Cafeteria or work tables

All dimensions provided in centimetres.