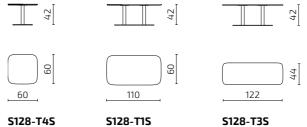

#### DIMENSIONS

#### PRICE LIST

Currency: € (VAT excl.)

| PRODUCT NAME                                | CODE     | PRICE |
|---------------------------------------------|----------|-------|
| AIDE cafeteria/work table<br>(60x60x72 cm)  | S128-T4M | 514   |
| AIDE cafeteria/work table<br>(110x60x72 cm) | S128-T1M | 718   |
| AIDE cafeteria/work table<br>(139x60x72 cm) | S128-T3M | 728   |
| AIDE sofa table<br>(60x60x42 cm)            | S128-T4S | 506   |
| AIDE sofa table<br>(110x60x42 cm)           | S128-T1S | 707   |
| AIDE sofa table<br>(122x44x42 cm)           | S128-T3S | 707   |