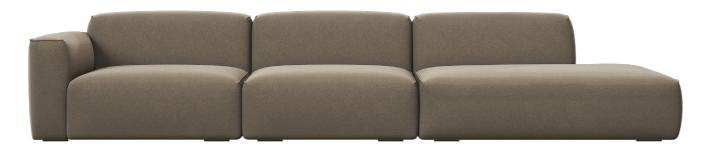

#### A moment of rest worthy of its name

While the lounge couch Ben serves as the focal point of the Social Zone, creating a comfortable space for colleagues to take a break from work, its larger counterpart, Don, elevates these breaks to a whole new level.

Don is as springy and as elegantly designed as Ben, but with a slightly deeper seating area, which adds a luxurious look and makes things more comfortable. Now everyone can get cosy and enjoy lying down, including four-legged members of the office.