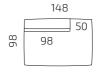

## Example combinations

Dimensions

All dimensions provided in centimetres.

S53-1SDR

S53-1SDL