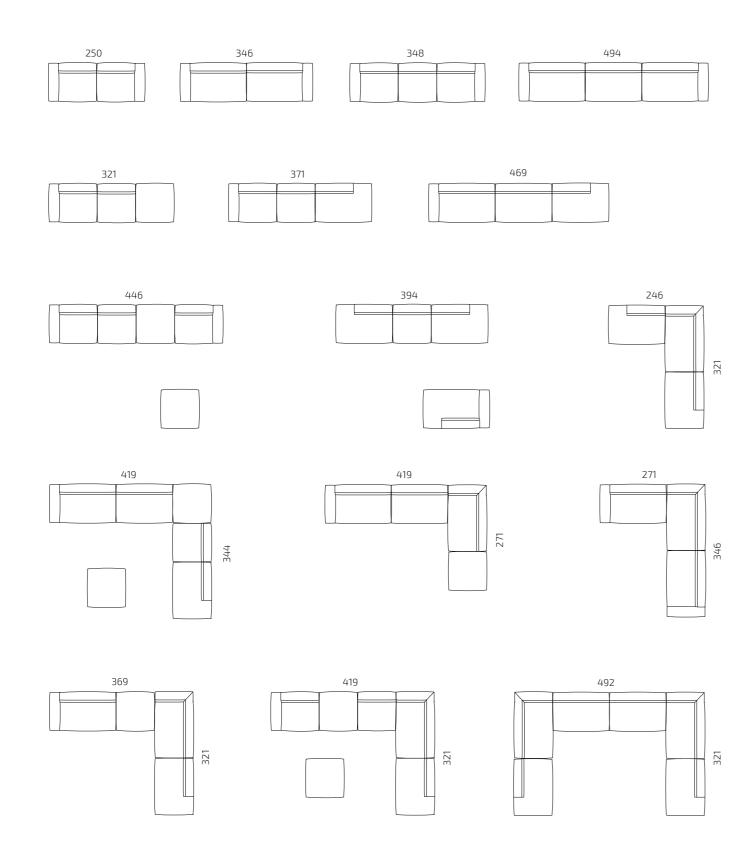

## Example combinations

Dimensions

All dimensions provided in centimetres.

S53-1SDR

S53-1SDL