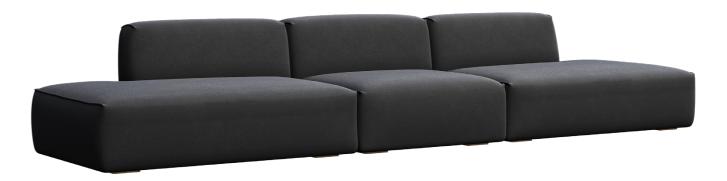

#### A moment of rest worthy of its name

While the lounge couch Ben serves as the focal point of the Social Zone, creating a comfortable space for colleagues to take a break from work, its larger counterpart, Don, elevates these breaks to a whole new level.

Don is as springy and as elegantly designed as Ben, but with a slightly deeper seating area, which adds a luxurious look and makes things more comfortable. Now everyone can get cosy and enjoy lying down, including four-legged members of the office.