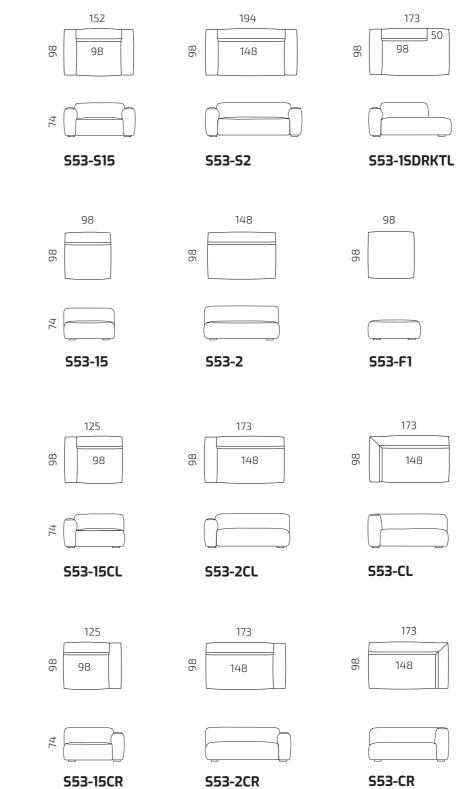

## Example combinations

Dimensions

All dimensions provided in centimetres.

S53-1SDR

S53-1SDL