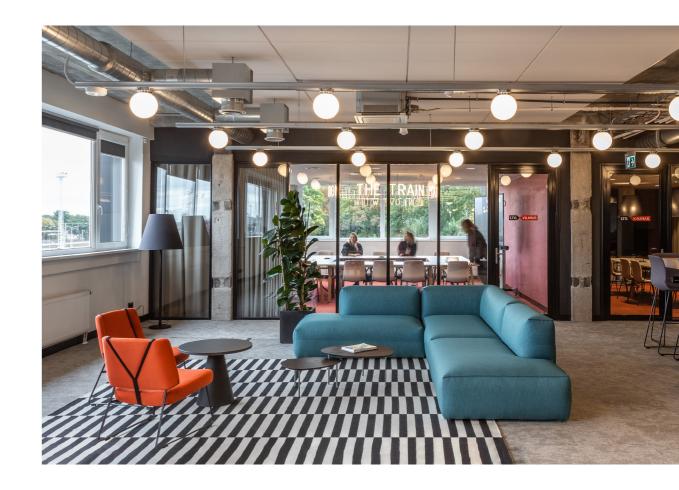

#### A moment of rest worthy of its name

While the lounge couch Ben serves as the focal point of the Social Zone, creating a comfortable space for colleagues to take a break from work, its larger counterpart, Don, elevates these breaks to a whole new level.

#### Designed for the Social Zone, as it:

- is a great place to befriend colleagues
- offers a spacious and comfortable seating area
- makes guests feel at home