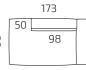

## Example combinations

Dimensions

All dimensions provided in centimetres.

S53-1SDR

S53-1SDL