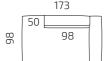

## Example combinations

Dimensions

All dimensions provided in centimetres.

S53-1SDR

S53-1SDL