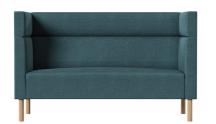

# Meeter Sofa

Design: Argo Tamm

Work sofa

Keep it simple

with Meeter.

# Frame

Solid wood and plywood

Seats and backrest have durable and fireproof HR foam; seat cushions and backrest pillows are fixed

### Legs

Powder-coated metal: matte black RAL 9005; anti-slip soles (optional) Socket option, wooden legs. See pages 104-105