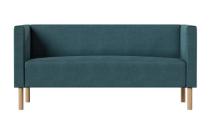

# Meeter Sofa

Design: Argo Tamm

Work sofa

Keep it simple

with Meeter.

# Frame

Solid wood and plywood

Seats and backrest have durable and fireproof HR foam; seat cushions and backrest pillows are fixed

### Legs

Powder-coated metal: matte black RAL 9005; anti-slip soles (optional) Socket option, wooden legs. See pages 104-105