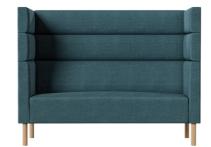

# Meeter Sofa

Design: Argo Tamm

Work sofa

Keep it simple

with Meeter.

# Frame

Solid wood and plywood

Seats and backrest have durable and fireproof HR foam; seat cushions and backrest pillows are fixed

### Legs

Powder-coated metal: matte black RAL 9005; anti-slip soles (optional) Socket option, wooden legs. See pages 104-105