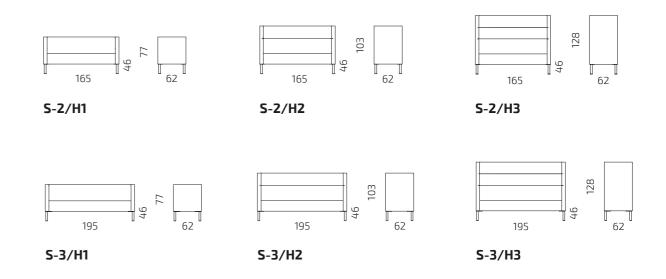

# Dimensions

### Meeter Sofa

Seat depth: 45 cm All dimensions provided in centimetres.