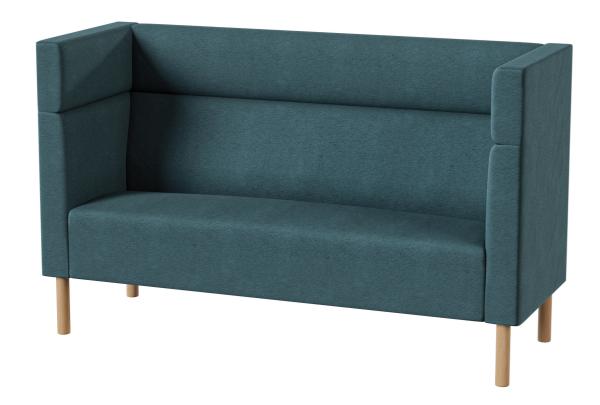

# Meeter Sofa

Design: Argo Tamm

Work sofa

Keep it simple

with Meeter.

### Meeter Sofa

Seat depth: 45 cm All dimensions provided in centimetres.

# Frame

Solid wood and plywood

Seats and backrest have durable and fireproof HR foam; seat cushions and backrest pillows are fixed

### Legs

Powder-coated metal: matte black RAL 9005; anti-slip soles (optional) Socket option, wooden legs. See pages 104-105