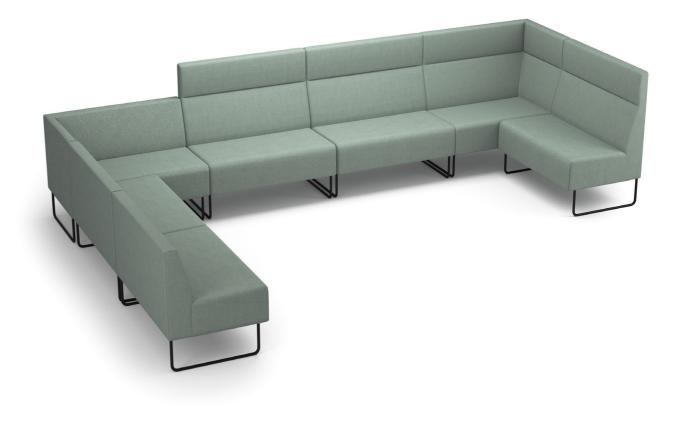

#### Modularity

Modules can be connected together

#### Additional Information

The cover fabric is not removable; wide range of cover materials, including flame-retardant textiles; custom lengths available