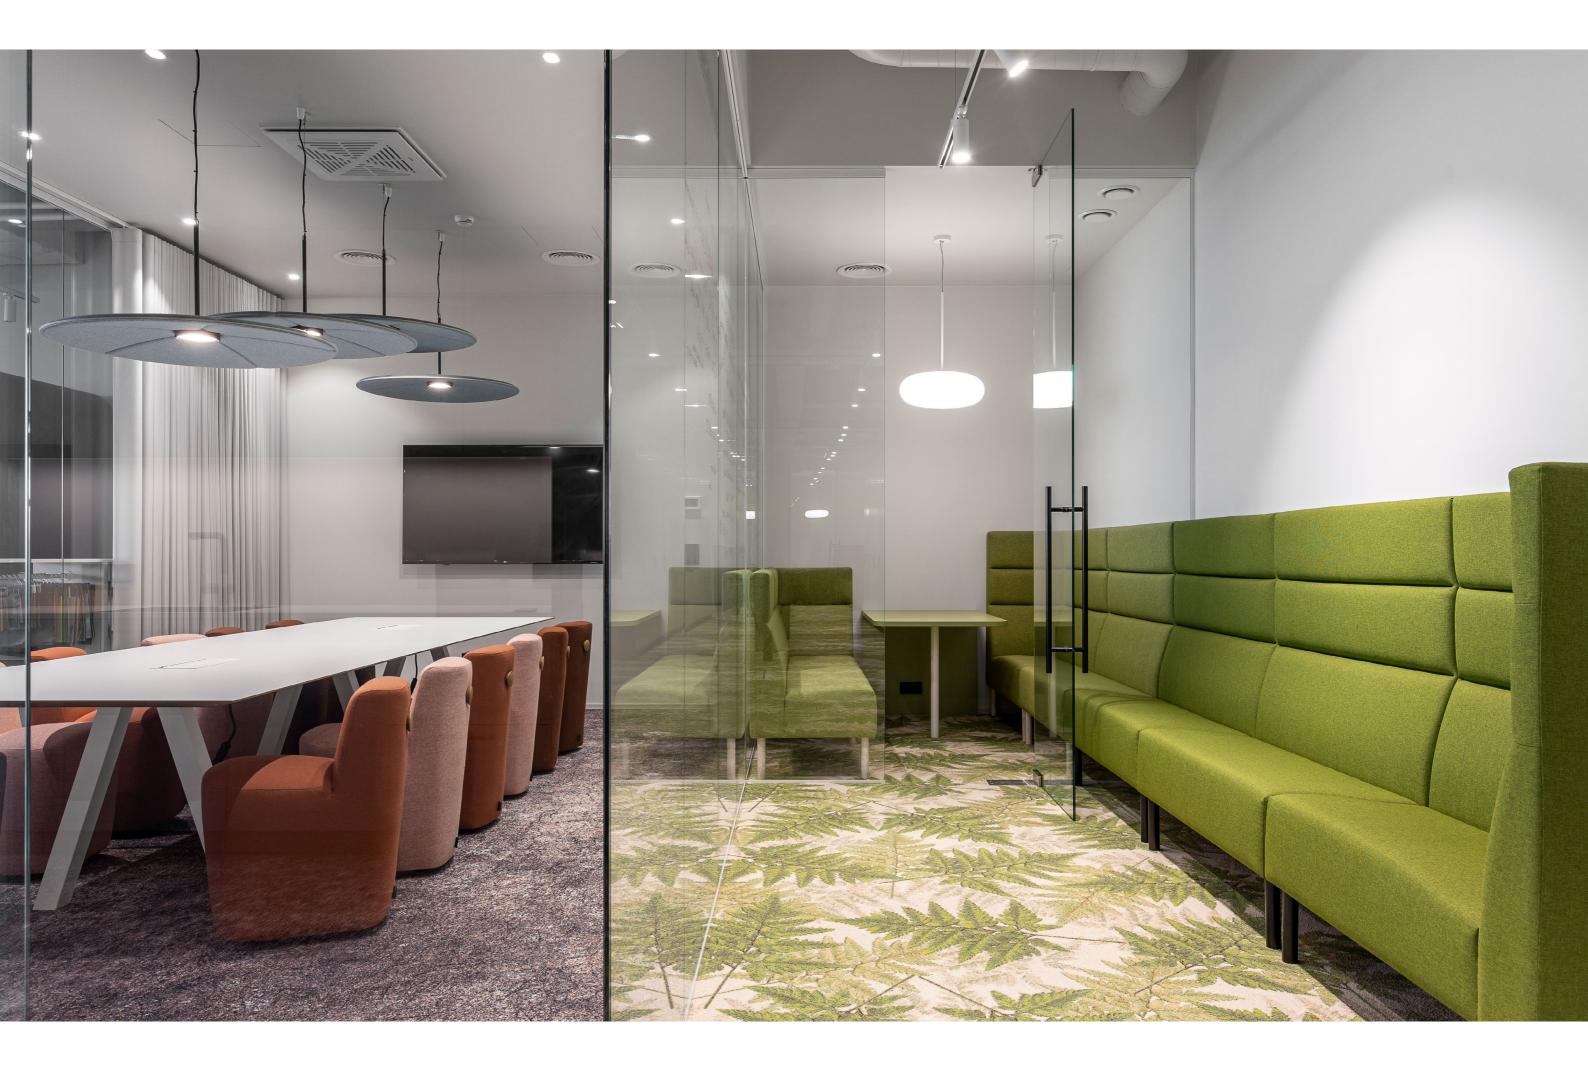

You can use the effortless design of the Meeter sofa modules wherever you want to bring people together. While its higher walls make it the perfect way to keep things focused.

Create spaces for building community while keeping your lines clean. Or contribute to a simple and modern reception area.

Shallow seating makes the Meeter perfect for tighter spots.

Social Zone

# Designed for the Welcome and Social Zones:

- Make even your smaller dining areas comfy
- Create compact waiting spots