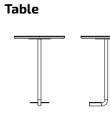

# Dimensions

## Modular pieces

Legs

Standard lenghts 62, 80, 100, 120, 150 Custom lenghts available

45,6

Seat depth: 45 cm

T-330

All dimensions provided in centimetres.