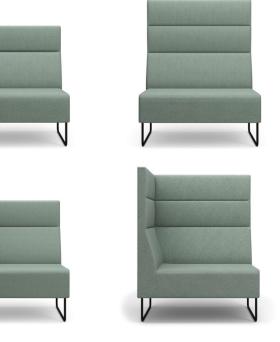

You can use the effortless design of the Meeter sofa modules wherever you want to bring people together. While its higher walls make it the perfect way to keep things focused.

Create spaces for building community while keeping your lines clean. Or contribute to a simple and modern reception area.

Shallow seating makes the Meeter perfect for tighter spots.

Social Zone

# Designed for the Welcome and Social Zones:

- Make even your smaller dining areas comfy
- Create compact waiting spots