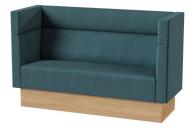

#### Frame

Solid wood and plywood

#### Legs

Powder-coated metal: matte black RAL 9005; anti-slip soles (optional) Socket option, wooden legs.