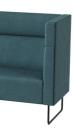

#### Legs

Powder-coated metal: matte black RAL 9005; anti-slip soles (optional) Socket option, wooden legs.