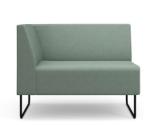

You can use the effortless design of the Meeter sofa modules wherever you want to bring people together. While its higher walls make it the perfect way to keep things focused.

Create spaces for building community while keeping your lines clean. Or contribute to a simple and modern reception area.

Shallow seating makes the Meeter perfect for tighter spots.









Social Zone

# Designed for the Welcome and Social Zones:

- Make even your smaller dining areas comfy
- Create compact waiting spots





# Product information

Applies to all Meeter series products

### **Plug-in option**

#### Frame

Solid wood and plywood

#### Upholstery

Seats and backrest have durable and fireproof HR foam; seat cushions and backrest pillows are fixed

#### Legs

Powder-coated metal: matte black RAL 9005; anti-slip soles (optional) Socket option, wooden legs.

#### Modularity

Modules can be connected together

#### Additional Information

The cover fabric is not removable; wide range of cover materials, including flame-retardant textiles; custom lengths available

### **Standard Fabric Collection**

#### Accessories Additional table T-330

**Material:** innovative Valchromat mdf, high-pressure laminate; frame: powder-coated metal Table can be moved; 360° rotating laptop



# Dimensions

## Modular