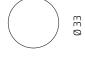

#### Accessories Additional table T-330

**Material:** innovative Valchromat mdf, high-pressure laminate; frame: powder-coated metal Table can be moved; 360° rotating laptop

## Modular pieces

Legs

Standard lenghts 62, 80, 100, 120, 150 Custom lenghts available

45,6

Seat depth: 45 cm

T-330

All dimensions provided in centimetres.