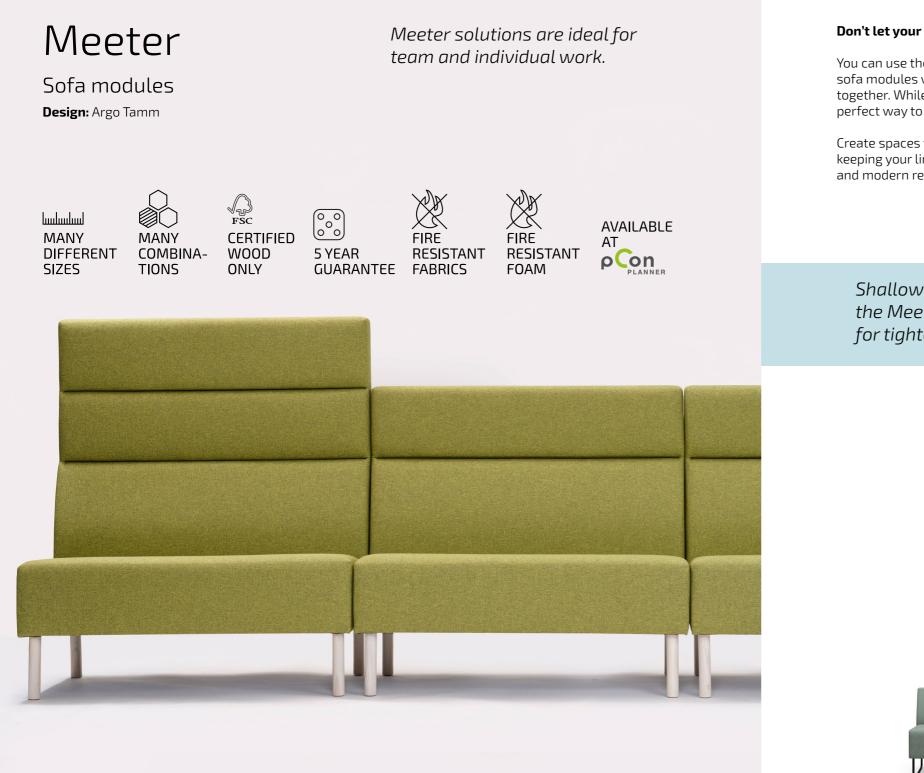

You can use the effortless design of the Meeter sofa modules wherever you want to bring people together. While its higher walls make it the perfect way to keep things focused.

Create spaces for building community while keeping your lines clean. Or contribute to a simple and modern reception area.

Shallow seating makes the Meeter perfect for tighter spots.

Social Zone

# Designed for the Welcome and Social Zones:

- Make even your smaller dining areas comfy
- Create compact waiting spots