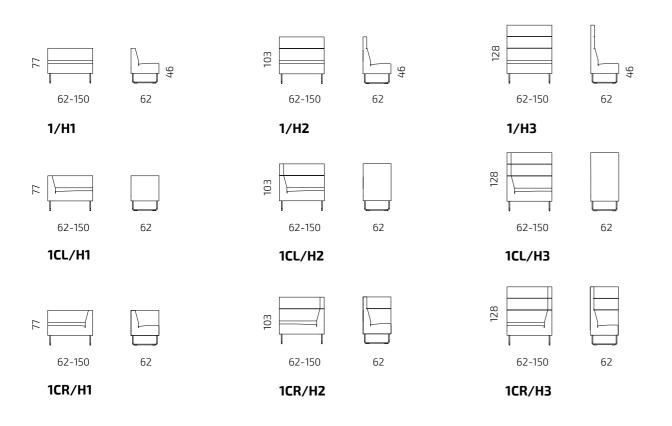

# Dimensions

## Modular pieces

Legs

Standard lenghts 62, 80, 100, 120, 150 Custom lenghts available

45,6

Seat depth: 45 cm

T-330

All dimensions provided in centimetres.