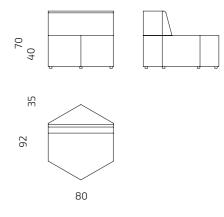

### **Plug-in option**

Frame Solid wood and plywood

Upholstery Seats and backrest have durable and fireproof HR foam

Legs Adjustable legs with plastic covers

Modularity Modules can be connected together

### Additional Information

The cover fabric is not removable; wide range of cover materials, including flame-retardant textiles

Standard Fabric Collection

Welcome Zone

- Make your visitors feel at home
- Create a fun waiting spot