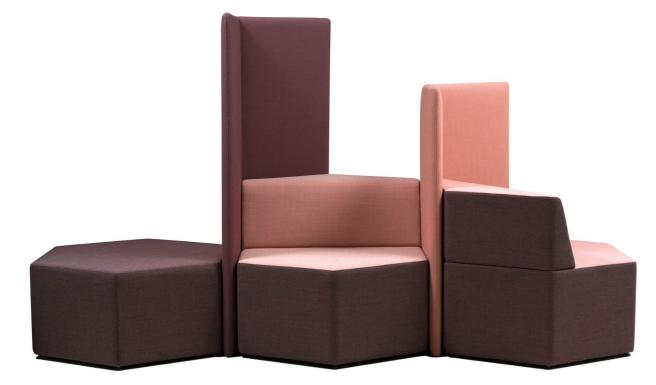

# Multifunctional hexagonal seating system

Design: Morten Nikolajsen

### Make a lasting impression

Leave boring reception areas behind with the endlessly adaptable Manhattan Hexa seating system. The playful hexagon modules invite conversation, inspire new ideas, and let visitors know that you're no ordinary office.

### Turn the sofa rules upside down.