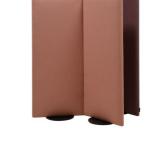

### **Plug-in option**

Frame Solid wood and plywood

Upholstery Seats and backrest have durable and fireproof HR foam

Legs Adjustable legs with plastic covers

Modularity Modules can be connected together