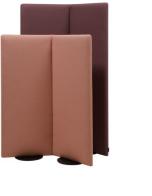

### **Plug-in option**

Frame Solid wood and plywood

Upholstery Seats and backrest have durable and fireproof HR foam

Legs Adjustable legs with plastic covers

Modularity Modules can be connected together