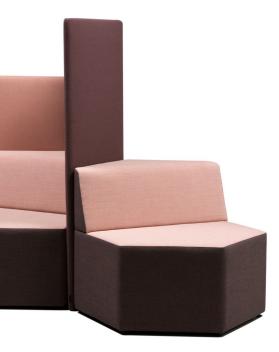

### Make a lasting impression

Leave boring reception areas behind with the endlessly adaptable Manhattan Hexa seating system. The playful hexagon modules invite conversation, inspire new ideas, and let visitors know that you're no ordinary office.

### **Plug-in option**

Frame Solid wood and plywood

Upholstery Seats and backrest have durable and fireproof HR foam

Legs Adjustable legs with plastic covers

Modularity Modules can be connected together