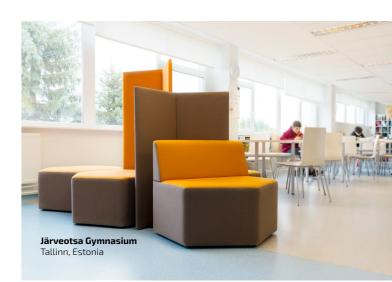

### Make a lasting impression

Leave boring reception areas behind with the endlessly adaptable Manhattan Hexa seating system. The playful hexagon modules invite conversation, inspire new ideas, and let visitors know that you're no ordinary office.

**Designed for the Welcome and Social Zones:** 

Create a waiting area with a difference, and stand out from the crowd with a dose of the modern from Intuit.

77

W/ H2