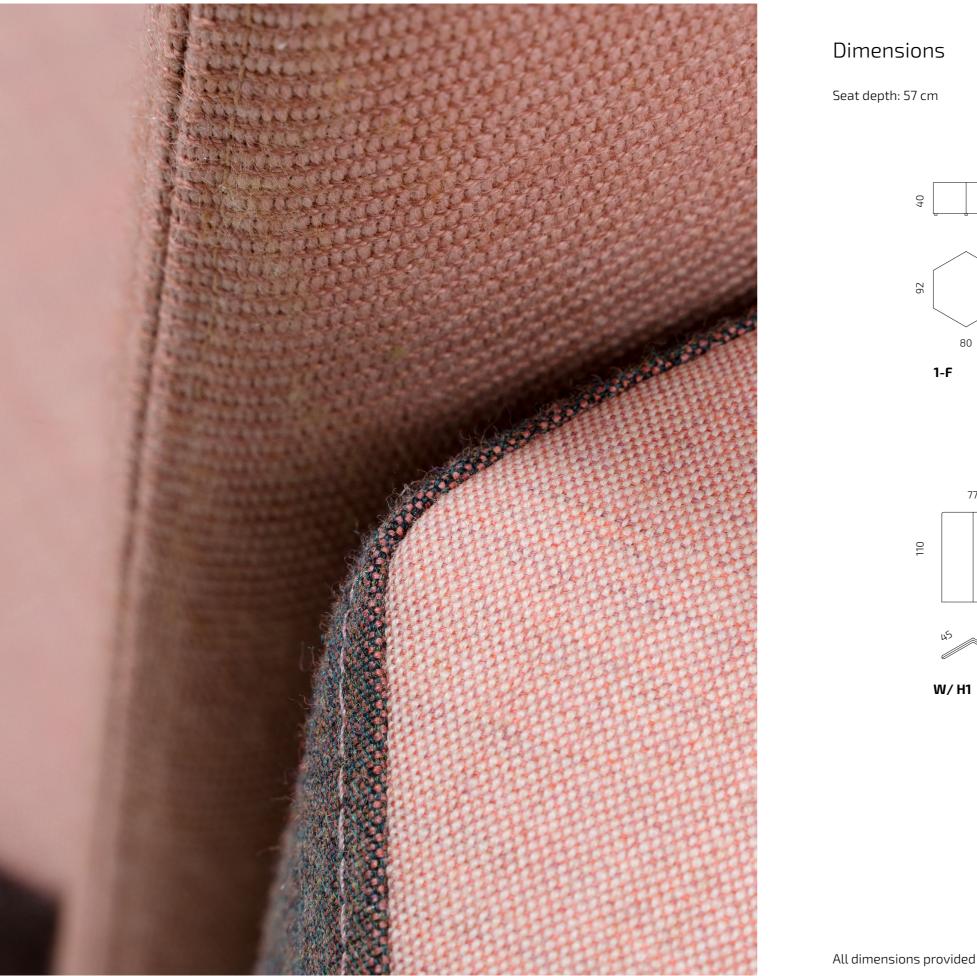

### **Plug-in option**

Frame Solid wood and plywood

Upholstery Seats and backrest have durable and fireproof HR foam

Legs Adjustable legs with plastic covers

Modularity Modules can be connected together

### Additional Information

The cover fabric is not removable; wide range of cover materials, including flame-retardant textiles

Standard Fabric Collection

Welcome Zone

- Make your visitors feel at home
- Create a fun waiting spot