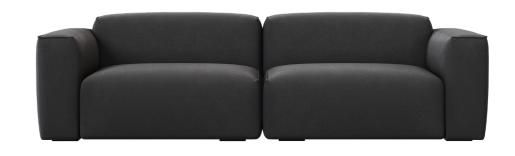

#### Sometimes the best business conversations happen away from the desk.

Make sure your Social Zone sparks inspiration with the Ben Sofa. With versatile modules, you can create a piece of furniture that perfectly fits your space. And with Ben's springy softness your team will enjoy building connections over coffee. Superior in design and comfort to the breakroom chairs you're used to, Ben shows your team how much you value their comfort and wellbeing. Put the finishing touches to your Social Zone with this inviting sofa.

MANY DIFFERENT SIZES

### Designed for the Social Zone:

- Make connections with colleagues
- Take a break
- Grab moments of rest
- Make your visitors feel at home