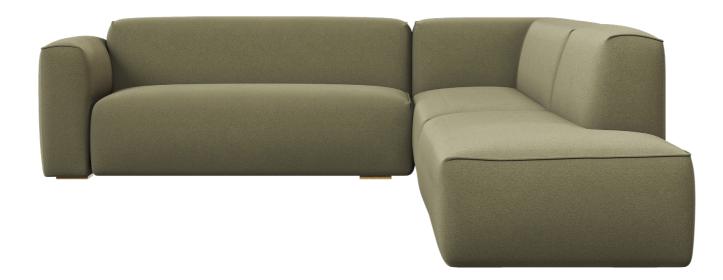

#### Sometimes the best business conversations happen away from the desk.

Make sure your Social Zone sparks inspiration with the Ben Sofa. With versatile modules, you can create a piece of furniture that perfectly fits your space. And with Ben's springy softness your team will enjoy building connections over coffee. Superior in design and comfort to the breakroom chairs you're used to, Ben shows your team how much you value their comfort and wellbeing. Put the finishing touches to your Social Zone with this inviting sofa.

MANY DIFFERENT SIZES

### Designed for the Social Zone:

- Make connections with colleagues
- Take a break
- Grab moments of rest
- Make your visitors feel at home