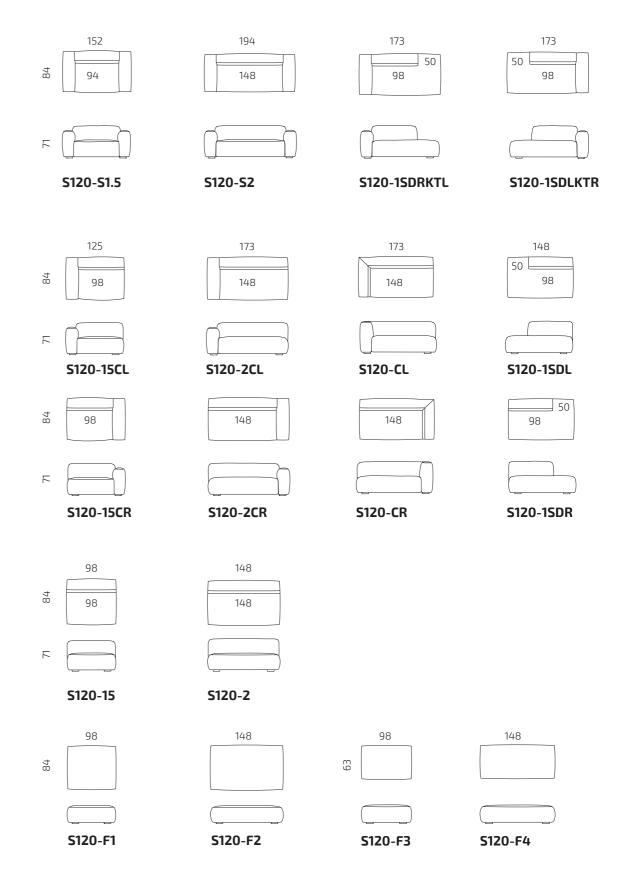

ort to the breakroom chairs you're used to, Ben shows your team how much you value their comfort and wellbeing. Put the finishing touches to your Social Zone with this inviting sofa.



MANY DIFFERENT SIZES

















### Designed for the Social Zone:

- Make connections with colleagues
- Take a break
- Grab moments of rest
- Make your visitors feel at home

## **Product information**

#### Frame

High-quality solid wood and plywood, zigzag springs

#### Seat and backrest

Durable and fireproof HR foam

### Additional pillows

Feather or fibre filling; two sizes available

#### Additional information

The cover fabric is not removable; wide range of cover materials, including flame-retardant textiles

#### **Standard Fabric Collection**





## Example combinations



## Dimensions



All dimensions provided in centimetres.