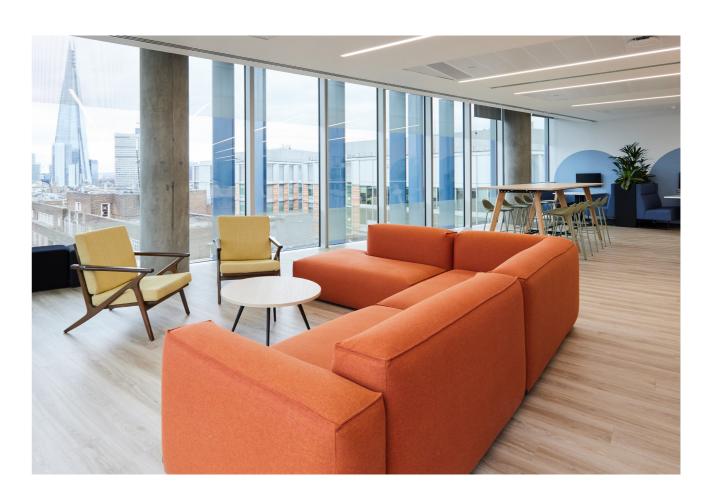

#### Sometimes the best business conversations happen away from the desk.

Make sure your Social Zone sparks inspiration with the Ben Sofa. With versatile modules, you can create a piece of furniture that perfectly fits your space. And with Ben's springy softness your team will enjoy building connections over coffee. Superior in design and comfort to the breakroom chairs you're used to, Ben shows your team how much you value their comfort and wellbeing. Put the finishing touches to your Social Zone with this inviting sofa.

### Designed for the Social Zone:

- Make connections with colleagues
- Take a break
- Grab moments of rest
- Make your visitors feel at home