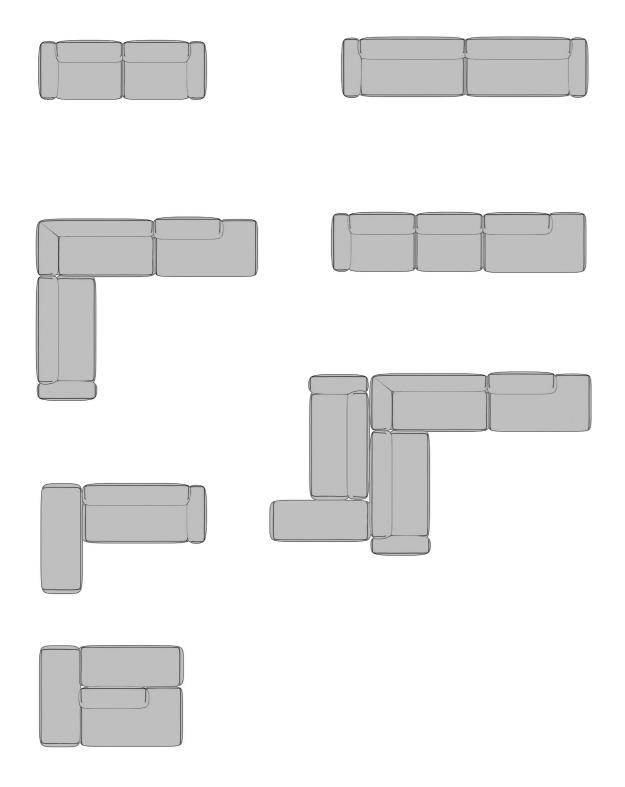

n design and comfort to the breakroom chairs you're used to, Ben shows your team how much you value their comfort and wellbeing. Put the finishing touches to your Social Zone with this inviting sofa.



MANY DIFFERENT SIZES

















### Designed for the Social Zone:

- Make connections with colleagues
- Take a break
- Grab moments of rest
- Make your visitors feel at home

## **Product information**

#### Frame

High-quality solid wood and plywood, zigzag springs

#### Seat and backrest

Durable and fireproof HR foam

### Additional pillows

Feather or fibre filling; two sizes available

#### Additional information

The cover fabric is not removable; wide range of cover materials, including flame-retardant textiles

#### **Standard Fabric Collection**





## Example combinations



## Dimensions



All dimensions provided in centimetres.