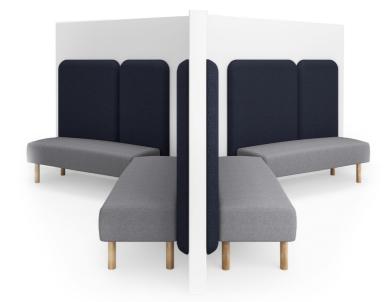

# August Wall

Sound-absorbing wall panelling and pouffe Soft August Wall panels with a separate pouffe add a playful touch to the August range. Sound-absorbing panels help improve the acoustic properties of open rooms. Use the August Wall and pouffe combination to create areas of circulation, where colleagues can have encounters that brighten their day.

Social Zone

#### Designed for the Welcome and **Social Zones:**

- Make your visitors feel at home
- Make connections with colleagues
- Cut down on background noise