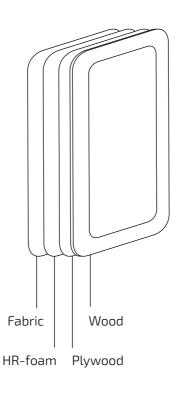

#### Frame

Solid wood and plywood

#### Seat & backrest

Durable and fireproof HR-foam; fixed seat and back cushions

## Additional information

The cover fabric is not removable