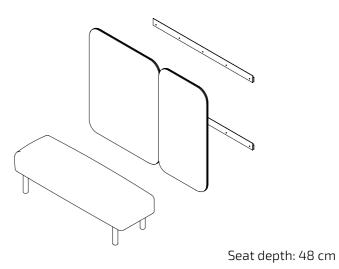

# August Wall

Sound-absorbing wall panelling and pouffe Soft August Wall panels with a separate pouffe add a playful touch to the August range. Sound-absorbing panels help improve the acoustic properties of open rooms. Use the August Wall and pouffe combination to create areas of circulation, where colleagues can have encounters that brighten their day.