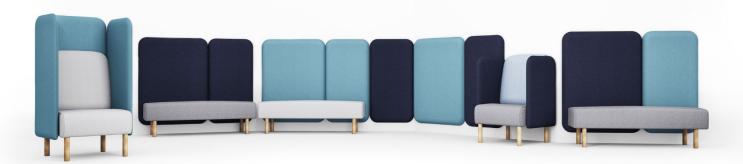

# August Wall

Sound-absorbing wall panelling and pouffe Soft August Wall panels with a separate pouffe add a playful touch to the August range. Sound-absorbing panels help improve the acoustic properties of open rooms. Use the August Wall and pouffe combination to create areas of circulation, where colleagues can have encounters that brighten their day.

Social Zone

#### Designed for the Welcome and **Social Zones:**

- Make your visitors feel at home
- Make connections with colleagues
- Cut down on background noise