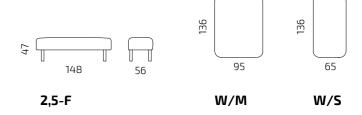

# August Wall

Sound-absorbing wall panelling and pouffe Soft August Wall panels with a separate pouffe add a playful touch to the August range. Sound-absorbing panels help improve the acoustic properties of open rooms. Use the August Wall and pouffe combination to create areas of circulation, where colleagues can have encounters that brighten their day.























Social Zone

#### Designed for the Welcome and **Social Zones:**

- Make your visitors feel at home
- Make connections with colleagues
- Cut down on background noise

# Dimensions

All dimensions provided in centimetres.







# **Product information**

## Plug-in option

#### Frame

Solid wood and plywood

#### Seat & backrest

Durable and fireproof HR-foam; fixed seat and back cushions

#### Legs

## 1. Solid oak (metal & timber frame); finishing options that can be ordered separately

at customer's request: solid ash, stained and varnished

2. Powder-coated metal legs; anti-slip soles

## Additional information

The cover fabric is not removable

#### Accessories

#### Additional table T1/T3

Material: innovative Valchromat mdf, highpressure laminate; frame: powder-coated metal

#### Additional table T2

Material: innovative Valchromat mdf, highpressure laminate; frame: powder-coated metal Table can be moved; 360° rotating laptop tab

## **Standard Fabric Collection**